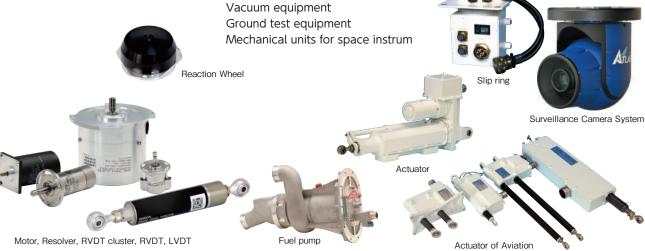

#### Main Products:

- Angular velocity sensors and systems
   Rate gyros(mechanical type)
   Gas rate sensors
   Fiber optical gyros
   Ring laser gyros
   MEMS gyros
   Inertial measurement equipment
   Attitude heading reference system
   Servo accelerometers
- Aviation instruments
   Torque, Servo motor,
   LVDT, RVDT,
   RVDT cluster, Resolver
   Power supply(Rectifier, AC/DC, DC/DC)
   Engine indicators and instruments
   Aircraft indicators and instruments
   Electric actuators and other instruments
   Pump
   Valve
   Surveillance Camera System

•Special instruments
S/D, D/S Signal converters
Rocket management systems(RMS)
Missile control devices
Surveillance Camera System
Slip ring
Optical measurement equipment
Position detectors
Trackballs
Throttle lever
Overhaul of equipment listed above