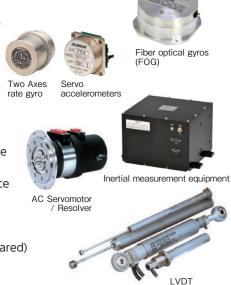

#### Main Products:

- Angular velocity sensors and systems
   Rate gyros(mechanical type)
   Gas rate sensors
   Fiber optical gyros
   Ring laser gyros
   MEMS gyros
   Inertial measurement equipment
   Attitude heading reference system
   Servo accelerometers
- Aviation instruments
   Torque, Servo motor,
   LVDT, RVDT,
   RVDT cluster, Resolver
   Power supply(Rectifier, AC/DC, DC/DC)
   Engine indicators and instruments
   Aircraft indicators and instruments
   Electric actuators and other instruments
   Pump
   Valve
   Surveillance Camera System

•Special instruments
S/D, D/S Signal converters
Rocket management systems(RMS)
Missile control devices
Surveillance Camera System
Slip ring
Optical measurement equipment
Position detectors
Trackballs
Throttle lever
Overhaul of equipment listed above