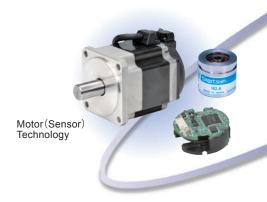

# MOTORTRONICS

Motor (Sensor) Technology

**Electronics Technology** Precision Machinery Technology

"MOTORTRONICS" is a compound term derived from the words "motor", "electronics" and 'mechanics'.

Used as the generic name of Tamagawa Seiki products, the name indicates how we integrate advanced technologies of motors, sensors, electronics and precision machinery